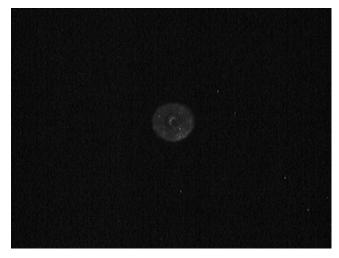

The following images are GDV shots of a drop of water before and 12 hours after Sacred Healing Clay was placed into the water.

Subtle Energy Field of filtered tap water

Subtle Energy Field of filtered tap water 12 hours after Sacred Clay was placed into the water