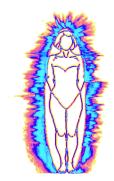

## Right hand 6 hours after the consumption of SacredClay

Subtle Energy Field before.

Subtle Energy Field 6 hours after consumption.

These images are computer generated representations of the finger corona discharge patterns produced by high-voltage electrophotography taken with a Gas Discharge Visualization Camera (GDV).

GDV is a Russian technology that assesses the subtle energy available for metabolic processes in the body. The larger the area of color around the body and the more filled in it is, the better the overall state of health.

The image on the left was taken before consumption of Sacred Clay in purified tap water and the one on the right was taken six hours after the person drank the clay water.

The significant increase in the Subtle Energy Field after clay consumption, demonstrates that Sacred Clay greatly improves ones energetic field related to health.