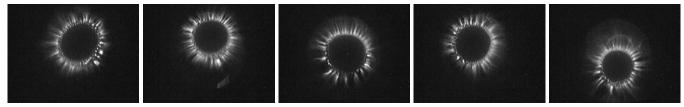

GDV is a Russian technology that assesses the subtle energy available for metabolic processes in the body. The larger the area of color around the body and the more filled in it is, the better the overall state of health.

The following images are GDV shots of a drop of water before and 12 hours after Sacred Healing Clay was placed into the water.

Subtle Energy Field of filtered tap water

Subtle Energy Field of filtered tap water 12 hours after Sacred Clay was placed into the water