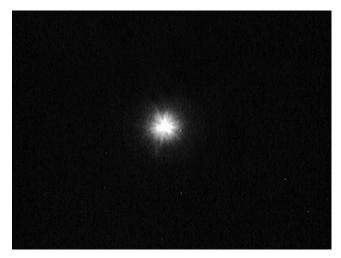

The following images are GDV shots of a drop of water before and 12 hours after Sacred Healing Clay was placed into the water.

Subtle Energy Field of filtered tap water

Subtle Energy Field of filtered tap water 12 hours after Sacred Clay was placed into the water