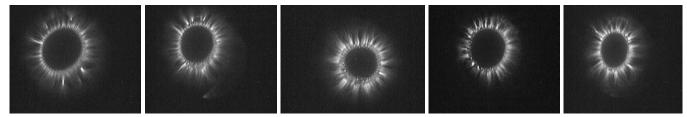

GDV is a Russian technology that assesses the subtle energy available for metabolic processes in the body. The larger the area of color around the body and the more filled in it is, the better the overall state of health.

The following images are GDV shots of a drop of water before and 12 hours after Sacred Healing Clay was placed into the water.

Subtle Energy Field of filtered tap water

Subtle Energy Field of filtered tap water 12 hours after Sacred Clay was placed into the water